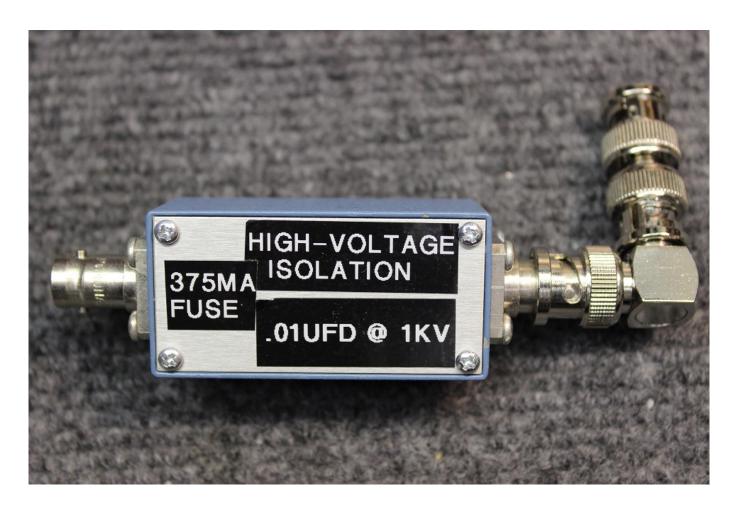

In addition to this, adding external attenuation and protection can be useful in further preventing damage, especially when connecting to unknown sources such as antennas, transmitters, and LISNs.

One of our customers, Mr. Jeff Covelli (WA8SAJ), is a HAM (Amateur Radio Operator) who recently shared a very simple protection box that can be useful for keeping that sensitive front end functioning when connecting to unknown signal sources.

He uses it to help protect the input on his SIGLENT SDG1032X signal generator as well as his SSA3021X spectrum analyzer:

And he has a pretty impressive setup:

And here are the details:

At some point, I hope to characterize this setup and provide S11, S21 information.. but, if your signal is unknown, this will add an additional layer of protection when measuring an unknown signal for the "first time".