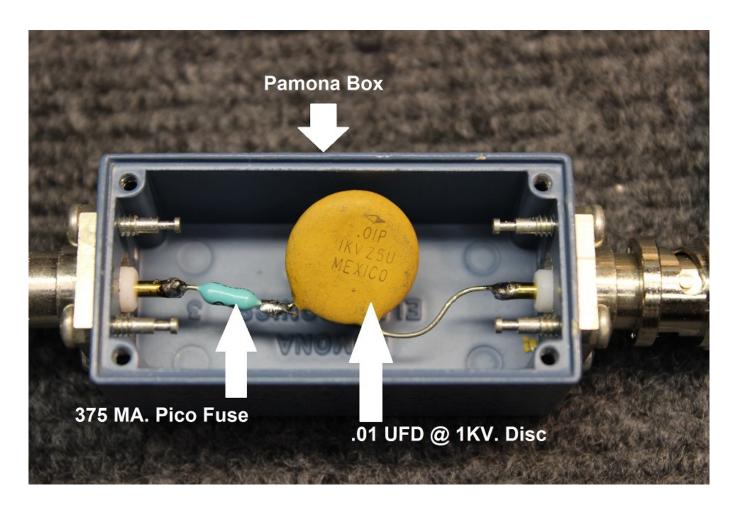

In addition to this, adding external attenuation and protection can be useful in further preventing damage, especially when connecting to unknown sources such as antennas, transmitters, and LISNs.

One of our customers, Mr. Jeff Covelli (WA8SAJ), is a HAM (Amateur Radio Operator) who recently shared a very simple protection box that can be useful for keeping that sensitive front end functioning when connecting to unknown signal sources.

He uses it to help protect the input on his SIGLENT SDG1032X signal generator as well as his SSA3021X spectrum analyzer:

And he has a pretty impressive setup:

And here are the details:

At some point, I hope to characterize this setup and provide S11, S21 information.. but, if your signal is unknown, this will add an additional layer of protection when measuring an unknown signal for the "first time".