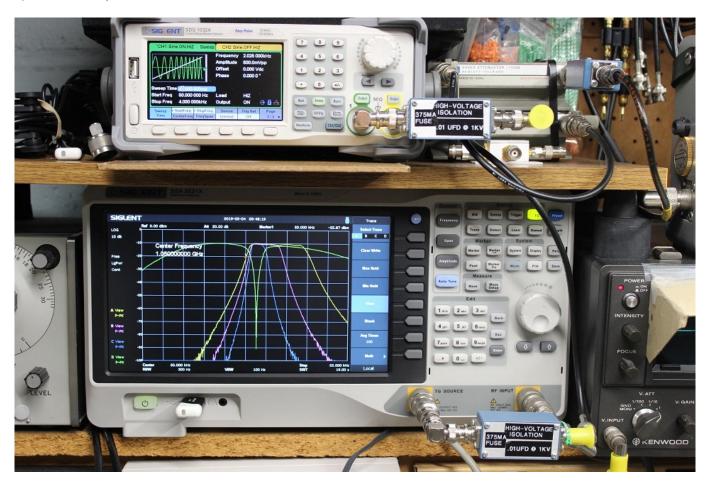

He uses it to help protect the input on his SIGLENT SDG1032X signal generator as well as his SSA3021X spectrum analyzer:

And he has a pretty impressive setup:

And here are the details:

At some point, I hope to characterize this setup and provide S11, S21 information.. but, if your signal is unknown, this will add an additional layer of protection when measuring an unknown signal for the "first time".