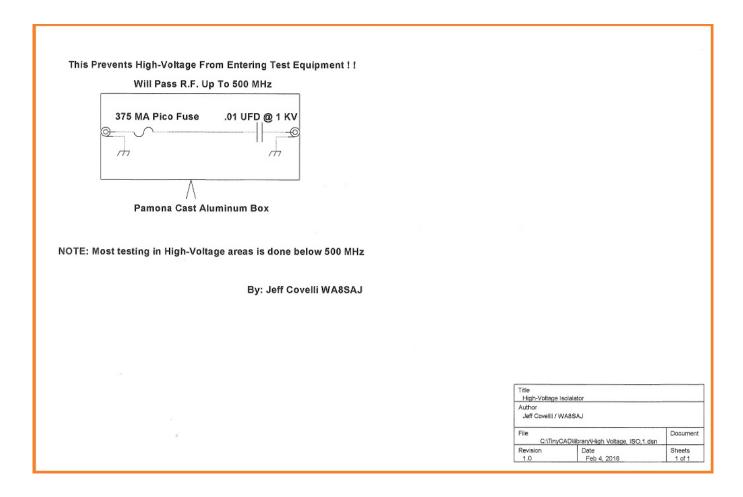

In addition to this, adding external attenuation and protection can be useful in further preventing damage, especially when connecting to unknown sources such as antennas, transmitters, and LISNs.

One of our customers, Mr. Jeff Covelli (WA8SAJ), is a HAM (Amateur Radio Operator) who recently shared a very simple protection box that can be useful for keeping that sensitive front end functioning when connecting to unknown signal sources.

He uses it to help protect the input on his SIGLENT SDG1032X signal generator as well as his SSA3021X spectrum analyzer:

And he has a pretty impressive setup:

And here are the details:

At some point, I hope to characterize this setup and provide S11, S21 information.. but, if your signal is unknown, this will add an additional layer of protection when measuring an unknown signal for the "first time".