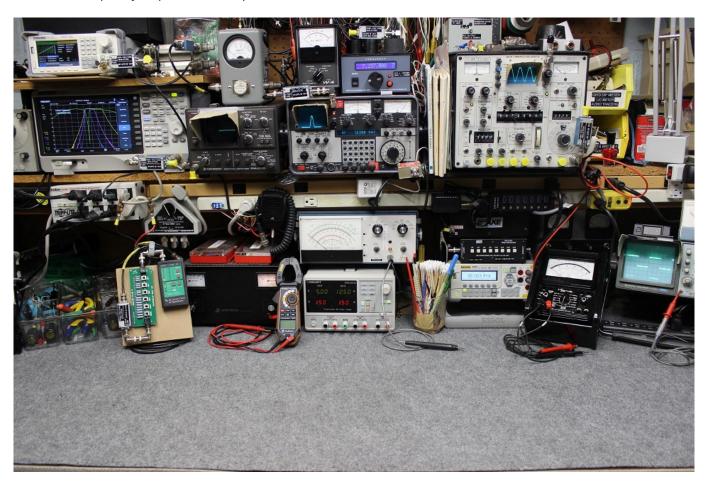

He uses it to help protect the input on his SIGLENT SDG1032X signal generator as well as his SSA3021X spectrum analyzer:

And he has a pretty impressive setup:

And here are the details:

At some point, I hope to characterize this setup and provide S11, S21 information.. but, if your signal is unknown, this will add an additional layer of protection when measuring an unknown signal for the "first time".